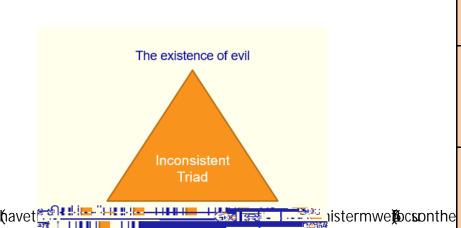

(3)

| Monotheist          | A person who believes in one God                                                                      |  |  |
|---------------------|-------------------------------------------------------------------------------------------------------|--|--|
| Polytheist          | A person who believes in more than one God                                                            |  |  |
| Abrahamic Religions | These are Judaism, (1400bc) Christianity (4ad) & Islam. (610 ad) They are all monotheistic religions. |  |  |
| Creation            | The argument that looks at how the world was created                                                  |  |  |
| Big Bang Theory     | The scienti c theory that states the earth was created from an in nitely hot point that exploded.     |  |  |
| Miracles            | An extraordinary event that cannot be explained                                                       |  |  |
| Moral Evil          | Evil caused by humans, e.g. Murder                                                                    |  |  |
| Natural Evil        | Evil caused by natural events, e.g. Earthquakes                                                       |  |  |
| Inconsistent Triad  | The argument that God cannot exist because of the existence of Evil                                   |  |  |